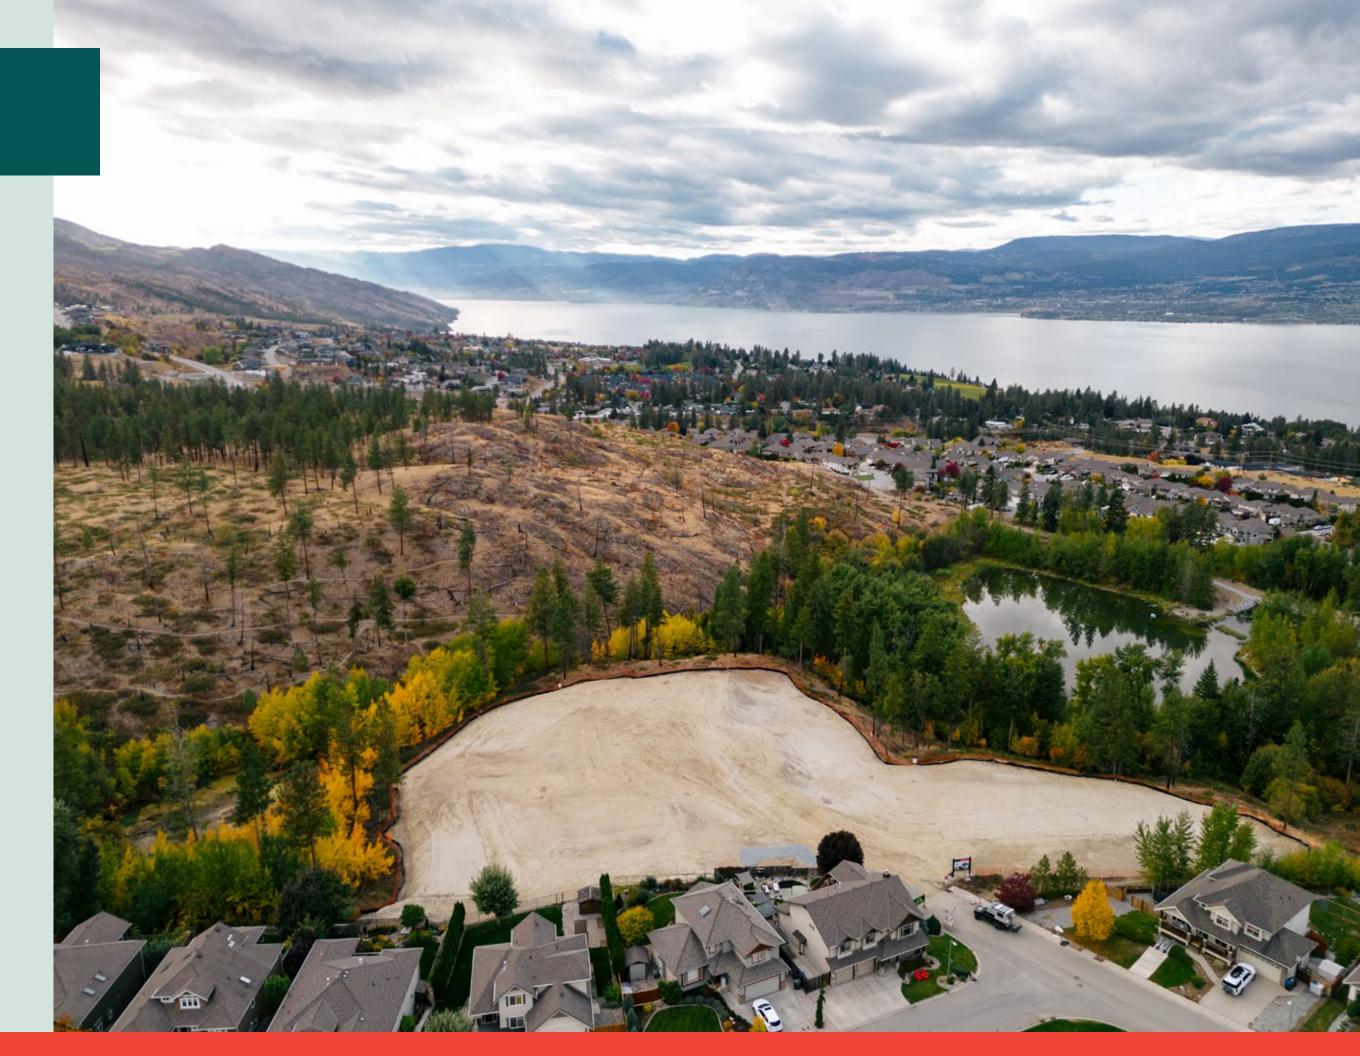

# **COMMUNITY** OVERVIEW

At Sage Water, you're only a stone's throw from Frazer Lake, as well as the trail network and biking trails of the Upper Mission.

#### Wetland Habitat

Surrounded by mature tree stands, cattails and water lilies, Frazer Lake offers a world of wonder to explore at any time of year.