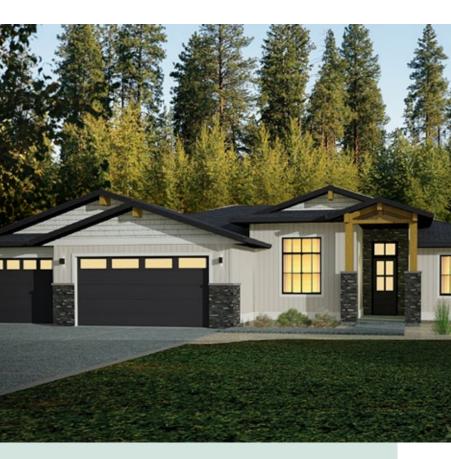

#### **ARCHITECTURAL** STYLES

At Sage Water, all architectural styles are inspired by the Okanagan Valley and intended to compliment the hillside geography, natural landscape and views of the surrounding mountains, valley and lake below.

#### **MODERN** FARMHOUSE

A perfect pairing of sleek, clean lines and a familiar farmhouse aesthetic, Modern Farmhouse architecture pays homage to it's prairie roots, with steep gabled roof lines, board and batten siding, hints of stone and brick, exposed wood, carriage style garage doors and large, welcoming porches that offer cozy curb appeal.

Key elements to this design also include the use of strong contrast of white and black, with the black used to highlight structural features such as windows, doors, gutter/fascia, and rustic-style lighting.