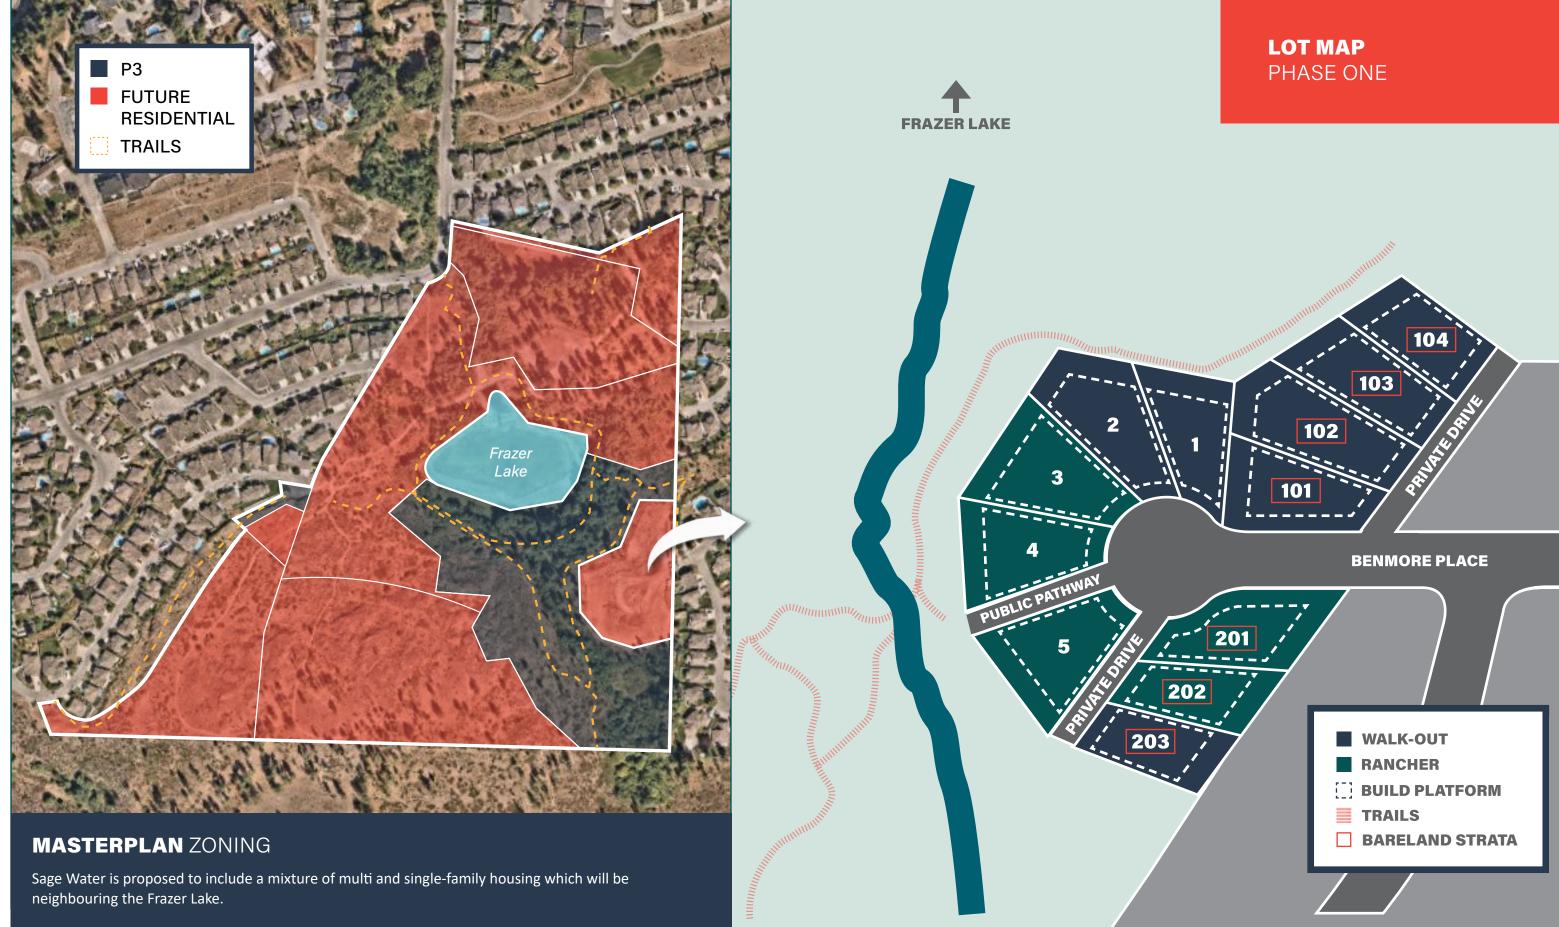

# PRICE LIST PHASE ONE

| LOT                                    | BUILDING TYPE | LOT SIZE   | BUILD<br>PLATFORM SIZE                                                                                                                                                                                                                                                                                                                                                                                                                                                                                                                                                                                                                                                                                                                                                                                                                                                                                                                                                                                                                                                                                                                                                                                                                                                                                                                                                                                                                                                                                                                                                                                                                                                                                                                                                                                                                                                                                                                                                                                                                                                                                                         |
|----------------------------------------|---------------|------------|--------------------------------------------------------------------------------------------------------------------------------------------------------------------------------------------------------------------------------------------------------------------------------------------------------------------------------------------------------------------------------------------------------------------------------------------------------------------------------------------------------------------------------------------------------------------------------------------------------------------------------------------------------------------------------------------------------------------------------------------------------------------------------------------------------------------------------------------------------------------------------------------------------------------------------------------------------------------------------------------------------------------------------------------------------------------------------------------------------------------------------------------------------------------------------------------------------------------------------------------------------------------------------------------------------------------------------------------------------------------------------------------------------------------------------------------------------------------------------------------------------------------------------------------------------------------------------------------------------------------------------------------------------------------------------------------------------------------------------------------------------------------------------------------------------------------------------------------------------------------------------------------------------------------------------------------------------------------------------------------------------------------------------------------------------------------------------------------------------------------------------|
| 1                                      | WALK-OUT      | 627 sq. m. | 391 sq. m.                                                                                                                                                                                                                                                                                                                                                                                                                                                                                                                                                                                                                                                                                                                                                                                                                                                                                                                                                                                                                                                                                                                                                                                                                                                                                                                                                                                                                                                                                                                                                                                                                                                                                                                                                                                                                                                                                                                                                                                                                                                                                                                     |
| 2                                      | WALK-OUT      | 820 sq. m. | 453 sq. m.                                                                                                                                                                                                                                                                                                                                                                                                                                                                                                                                                                                                                                                                                                                                                                                                                                                                                                                                                                                                                                                                                                                                                                                                                                                                                                                                                                                                                                                                                                                                                                                                                                                                                                                                                                                                                                                                                                                                                                                                                                                                                                                     |
| 3                                      | RANCHER       | 718 sq. m. | 447 sq. m.                                                                                                                                                                                                                                                                                                                                                                                                                                                                                                                                                                                                                                                                                                                                                                                                                                                                                                                                                                                                                                                                                                                                                                                                                                                                                                                                                                                                                                                                                                                                                                                                                                                                                                                                                                                                                                                                                                                                                                                                                                                                                                                     |
| 4                                      | RANCHER       | 710 sq. m. | 446 sq. m.                                                                                                                                                                                                                                                                                                                                                                                                                                                                                                                                                                                                                                                                                                                                                                                                                                                                                                                                                                                                                                                                                                                                                                                                                                                                                                                                                                                                                                                                                                                                                                                                                                                                                                                                                                                                                                                                                                                                                                                                                                                                                                                     |
| 5                                      | RANCHER       | 752 sq. m. | 445 sq. m.                                                                                                                                                                                                                                                                                                                                                                                                                                                                                                                                                                                                                                                                                                                                                                                                                                                                                                                                                                                                                                                                                                                                                                                                                                                                                                                                                                                                                                                                                                                                                                                                                                                                                                                                                                                                                                                                                                                                                                                                                                                                                                                     |
| 101**                                  | WALK-OUT      | 709 sq. m. | 343 sq. m.                                                                                                                                                                                                                                                                                                                                                                                                                                                                                                                                                                                                                                                                                                                                                                                                                                                                                                                                                                                                                                                                                                                                                                                                                                                                                                                                                                                                                                                                                                                                                                                                                                                                                                                                                                                                                                                                                                                                                                                                                                                                                                                     |
| 102**                                  | WALK-OUT      | 810 sq. m. | 508 sq. m.                                                                                                                                                                                                                                                                                                                                                                                                                                                                                                                                                                                                                                                                                                                                                                                                                                                                                                                                                                                                                                                                                                                                                                                                                                                                                                                                                                                                                                                                                                                                                                                                                                                                                                                                                                                                                                                                                                                                                                                                                                                                                                                     |
| 103**                                  | WALK-OUT      | 676 sq. m. | 400 sq. m.                                                                                                                                                                                                                                                                                                                                                                                                                                                                                                                                                                                                                                                                                                                                                                                                                                                                                                                                                                                                                                                                                                                                                                                                                                                                                                                                                                                                                                                                                                                                                                                                                                                                                                                                                                                                                                                                                                                                                                                                                                                                                                                     |
| 104**                                  | WALK-OUT      | 589 sq. m. | 330 sq. m.                                                                                                                                                                                                                                                                                                                                                                                                                                                                                                                                                                                                                                                                                                                                                                                                                                                                                                                                                                                                                                                                                                                                                                                                                                                                                                                                                                                                                                                                                                                                                                                                                                                                                                                                                                                                                                                                                                                                                                                                                                                                                                                     |
| 201**                                  | RANCHER       | 741 sq. m. | 331 sq. m.                                                                                                                                                                                                                                                                                                                                                                                                                                                                                                                                                                                                                                                                                                                                                                                                                                                                                                                                                                                                                                                                                                                                                                                                                                                                                                                                                                                                                                                                                                                                                                                                                                                                                                                                                                                                                                                                                                                                                                                                                                                                                                                     |
| 202**                                  | RANCHER       | 546 sq. m. | 291 sq. m.                                                                                                                                                                                                                                                                                                                                                                                                                                                                                                                                                                                                                                                                                                                                                                                                                                                                                                                                                                                                                                                                                                                                                                                                                                                                                                                                                                                                                                                                                                                                                                                                                                                                                                                                                                                                                                                                                                                                                                                                                                                                                                                     |
| 203**                                  | WALK-OUT      | 532 sq. m. | 289 sq. m.                                                                                                                                                                                                                                                                                                                                                                                                                                                                                                                                                                                                                                                                                                                                                                                                                                                                                                                                                                                                                                                                                                                                                                                                                                                                                                                                                                                                                                                                                                                                                                                                                                                                                                                                                                                                                                                                                                                                                                                                                                                                                                                     |
| -                                      |               |            | and the second s |
| **bare land strata lots *plus applicat |               |            | *plus applicable taxes                                                                                                                                                                                                                                                                                                                                                                                                                                                                                                                                                                                                                                                                                                                                                                                                                                                                                                                                                                                                                                                                                                                                                                                                                                                                                                                                                                                                                                                                                                                                                                                                                                                                                                                                                                                                                                                                                                                                                                                                                                                                                                         |